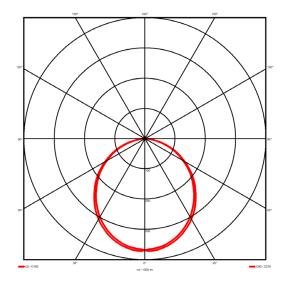

#### Specification text

Recessed luminaire from the iline 6 family. Symmetrical, Wide lighting distribution, UGR <22. Light output of 4397Im with an efficacy of 127Im/W. Light source colour temperature 4000K and CRI 85. Complete with DALI control gear and self test 3hr emergency. Nominal dimensions L1984 x W76 x H76.5mm. Finished in Grey.

#### Lighting performance

| Output lumens:                | 4397 lm     |
|-------------------------------|-------------|
| Efficacy:                     | 127 lm/W    |
| Rated power:                  | 0 W 0       |
| Control gear:                 | DALI        |
| Dimming range:                | 1-100%      |
| DC Suitable:                  | Yes         |
| Colour temperature:           | 4000 K      |
| MacAdams                      | < 3         |
| CRI:                          | 85          |
| Radiation pattern:            | Symmetrical |
| Beam angle:                   | Wide        |
| Unified glare rating (U.G.R): | <22         |
|                               |             |