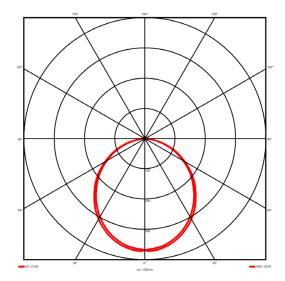

#### Specification text

Recessed luminaire from the iline 6 family. Symmetrical, Wide lighting distribution, UGR <22. Light output of 4397Im with an efficacy of 127Im/W. Light source colour temperature 4000K and CRI 85. Complete with DALI control gear and DALI test 3hr emergency. Nominal dimensions L1984 x W76 x H76.5mm. Finished in Grey.

#### Lighting performance

| Output lumens:                | 4397 lm     |
|-------------------------------|-------------|
| Efficacy:                     | 127 lm/W    |
| Rated power:                  | 0 W 0       |
| Control gear:                 | DALI        |
| Dimming range:                | 1-100%      |
| DC Suitable:                  | Yes         |
| Colour temperature:           | 4000 K      |
| MacAdams                      | < 3         |
| CRI:                          | 85          |
| Radiation pattern:            | Symmetrical |
| Beam angle:                   | Wide        |
| Unified glare rating (U.G.R): | <22         |
|                               |             |