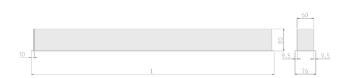

#### Specification text

Recessed luminaire from the iline 6 family. Symmetrical, Wide lighting distribution, UGR <22. Light output of 4397Im with an efficacy of 127Im/W. Light source colour temperature 4000K and CRI 85. Complete with DALI control gear and DALI test 3hr emergency. Nominal dimensions L1984 x W76 x H76.5mm. Finished in Grey.

#### Physical details

| Finish:    | Grey    |
|------------|---------|
| Length:    | 1984 mm |
| Width:     | 76 mm   |
| Height:    | 76.5 mm |
| IP Rating: | IP20    |
|            |         |