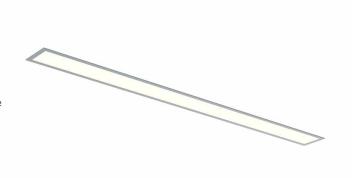

## Luminaire type

Product reference: IL6-R-1984-840M-DAD-OP-FGE

Article Number: 97-IL600531E

Product type: Recessed

Mounting type: Recessed

Applications: Office, General and Retail

## Specification text

Recessed luminaire from the iline 6 family. Symmetrical, Wide lighting distribution, UGR <22. Light output of 4397lm with an efficacy of 127 Im/W. Light source colour temperature 4000K and CRI 85. Complete with DALI control gear and manual test 3hr emergency. Nominal dimensions L1984 x W76 x H76.5mm. Finished in Grey.

## Physical details

 Finish:
 Grey

 Length:
 1984 mm

 Width:
 76 mm

 Height:
 76.5 mm

 IP Rating:
 IP20