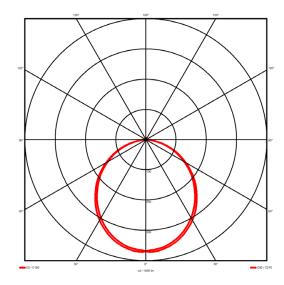

## Lighting performance

Output lumens: 4397 lm 127 lm/W Efficacy: Rated power: 0 W Control gear: DALI Dimming range: 1-100% DC Suitable: Yes 4000 K Colour temperature: MacAdams < 3 CRI: 85 Radiation pattern: Symmetrical

Radiation pattern: Symmetric
Beam angle: Wide
Unified glare rating (U.G.R): <22