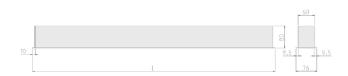

## Specification text

Recessed luminaire from the iline 6 family. Symmetrical, Wide lighting distribution, UGR <22. Light output of 4397lm with an efficacy of 127 Im/W. Light source colour temperature 4000K and CRI 85. Complete with DALI control gear and manual test 3hr emergency. Nominal dimensions L1984 x W76 x H76.5mm. Finished in Grey.

## Physical details

 Finish:
 Grey

 Length:
 1984 mm

 Width:
 76 mm

 Height:
 76.5 mm

 IP Rating:
 IP20