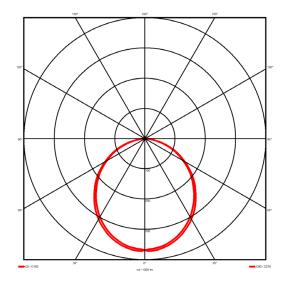

#### **Specification text**

Recessed luminaire from the iline 6 family. Symmetrical, Wide lighting distribution, UGR <22. Light output of 4397lm with an efficacy of 127lm/W. Light source colour temperature 4000K and CRI 85. Complete with DALI control gear. Nominal dimensions L1984 x W76 x H76.5mm. Finished in Grey.

#### Lighting performance

| Output lumens:                | 4397 lm     |
|-------------------------------|-------------|
| Efficacy:                     | 127 lm/W    |
| Rated power:                  | 0 W 0       |
| Control gear:                 | DALI        |
| Dimming range:                | 1-100%      |
| DC Suitable:                  | Yes         |
| Colour temperature:           | 4000 K      |
| MacAdams                      | < 3         |
| CRI:                          | 85          |
| Radiation pattern:            | Symmetrical |
| Beam angle:                   | Wide        |
| Unified glare rating (U.G.R): | <22         |
|                               |             |