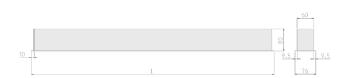

#### **Specification text**

Recessed luminaire from the iline 6 family. Symmetrical, Wide lighting distribution, UGR <22. Light output of 4397lm with an efficacy of 127lm/W. Light source colour temperature 4000K and CRI 85. Complete with DALI control gear. Nominal dimensions L1984 x W76 x H76.5mm. Finished in Grey.

#### Physical details

| Finish:    | Grey    |
|------------|---------|
| Length:    | 1984 mm |
| Width:     | 76 mm   |
| Height:    | 76.5 mm |
| IP Rating: | IP20    |
|            |         |