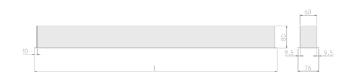

## Specification text

Recessed luminaire from the iline 6 family. Symmetrical, Wide lighting distribution, UGR <22. Light output of 4397lm with an efficacy of 127lm/W. Light source colour temperature 4000K and CRI 85. Complete with DALI control gear and self test 3hr emergency. Nominal dimensions L1984 x W76 x H76.5mm. Finished in Black.

## Physical details

Finish: Black
Length: 1984 mm
Width: 76 mm
Height: 76.5 mm
IP Rating: IP20