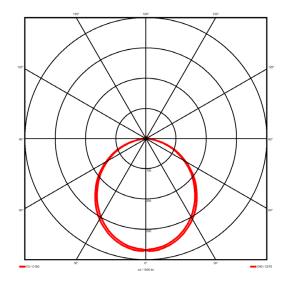

## Lighting performance

Output lumens: 4397 lm 127 lm/W Efficacy: Rated power: 0 W Control gear: DALI Dimming range: 1-100% DC Suitable: Yes 4000 K Colour temperature: MacAdams < 3 CRI: 85 Radiation pattern: Symmetrical

Radiation pattern: Symmetric
Beam angle: Wide
Unified glare rating (U.G.R): <22