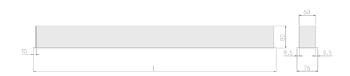

## Physical details

Finish: Black
Length: 1984 mm
Width: 76 mm
Height: 76.5 mm
IP Rating: IP20