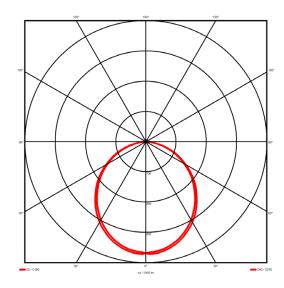

## Lighting performance

Output lumens: 4397 lm 127 lm/W Efficacy: Rated power: 0 W Control gear: DALI Dimming range: 1-100% DC Suitable: Yes 4000 K Colour temperature: MacAdams < 3 CRI: 85 Radiation pattern: Symmetrical

Beam angle: Wide Unified glare rating (U.G.R): <22