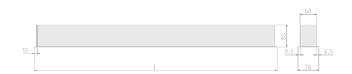

## Specification text

Recessed luminaire from the iline 6 family. Symmetrical, Wide lighting distribution, UGR <22. Light output of 4397lm with an efficacy of 127lm/W. Light source colour temperature 4000K and CRI 85. Complete with DALI control gear and manual test 3hr emergency. Nominal dimensions L1984 x W76 x H76.5mm. Finished in Black.

## **Physical details**

Finish: Black
Length: 1984 mm
Width: 76 mm
Height: 76.5 mm
IP Rating: IP20