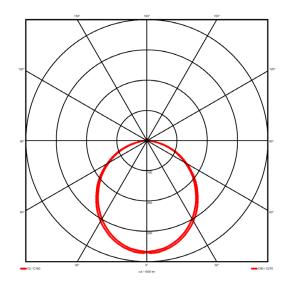

## Lighting performance

Output lumens: 4397 lm 127 lm/W Efficacy: Rated power: 0 W Control gear: DALI Dimming range: 1-100% DC Suitable: Yes 4000 K Colour temperature: MacAdams < 3 CRI: 85 Radiation pattern: Symmetrical

Radiation pattern: Symmetric
Beam angle: Wide
Unified glare rating (U.G.R): <22