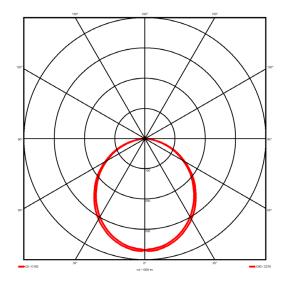

### Specification text

Recessed luminaire from the iline 6 family. Symmetrical, Wide lighting distribution, UGR <22. Light output of 4397Im with an efficacy of 127Im/W. Light source colour temperature 4000K and CRI 85. Complete with DALI control gear. Nominal dimensions L1984 x W76 x H76.5mm. Finished in Black.

### Lighting performance

| Output lumens:                | 4397 lm     |
|-------------------------------|-------------|
| Efficacy:                     | 127 lm/W    |
| Rated power:                  | 0 W 0       |
| Control gear:                 | DALI        |
| Dimming range:                | 1-100%      |
| DC Suitable:                  | Yes         |
| Colour temperature:           | 4000 K      |
| MacAdams                      | < 3         |
| CRI:                          | 85          |
| Radiation pattern:            | Symmetrical |
| Beam angle:                   | Wide        |
| Unified glare rating (U.G.R): | <22         |
|                               |             |