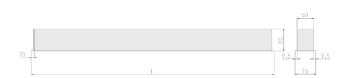

### Specification text

Recessed luminaire from the iline 6 family. Symmetrical, Wide lighting distribution, UGR <22. Light output of 4397Im with an efficacy of 127Im/W. Light source colour temperature 4000K and CRI 85. Complete with DALI control gear. Nominal dimensions L1984 x W76 x H76.5mm. Finished in Black.

#### Physical details

| Finish:    | Black   |
|------------|---------|
| Length:    | 1984 mm |
| Width:     | 76 mm   |
| Height:    | 76.5 mm |
| IP Rating: | IP20    |
|            |         |

lightworks