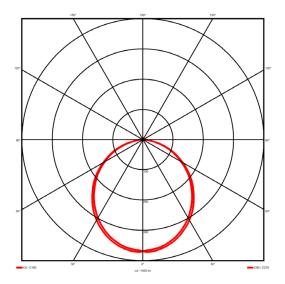

## Lighting performance

Output lumens: 4397 lm 127 lm/W Efficacy: Rated power: 0 W Control gear: DALI Dimming range: 1-100% DC Suitable: Yes 4000 K Colour temperature: MacAdams < 3 CRI: 85 Radiation pattern: Symmetrical

Radiation pattern: Symmetric
Beam angle: Wide
Unified glare rating (U.G.R): <22