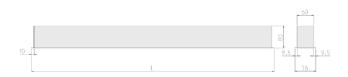

## Physical details

Finish: White
Length: 1984 mm
Width: 76 mm
Height: 76.5 mm
IP Rating: IP20