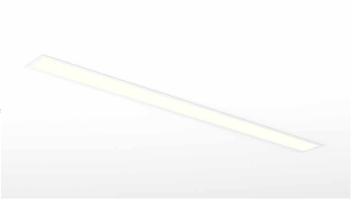

## Specification text

Recessed luminaire from the iline 6 family. Symmetrical, Wide lighting distribution, UGR <22. Light output of 4397lm with an efficacy of 127lm/W. Light source colour temperature 4000K and CRI 85. Complete with DALI control gear and manual test 3hr emergency. Nominal dimensions L1984 x W76 x H76.5mm. Finished in White.