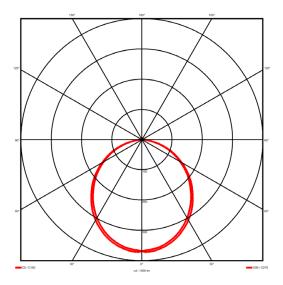

## Lighting performance

Output lumens: 4397 lm 127 lm/W Efficacy: Rated power: 0 W Control gear: DALI Dimming range: 1-100% DC Suitable: Yes 4000 K Colour temperature: MacAdams < 3 CRI: 85 Radiation pattern: Symmetrical

Radiation pattern: Symmetric
Beam angle: Wide
Unified glare rating (U.G.R): <22