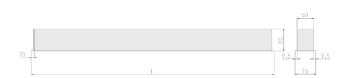

#### **Specification text**

Recessed luminaire from the iline 6 family. Symmetrical, Wide lighting distribution, UGR <22. Light output of 4265.09lm with an efficacy of 123lm/W. Light source colour temperature 3000K and CRI 85. Complete with DALI control gear and self test 3hr emergency. Nominal dimensions L1984 x W76 x H76.5mm. Finished in Grey.

#### Physical details

| Finish:    | Grey    |
|------------|---------|
| Length:    | 1984 mm |
| Width:     | 76 mm   |
| Height:    | 76.5 mm |
| IP Rating: | IP20    |
|            |         |