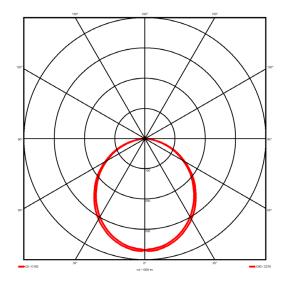

#### **Specification text**

Recessed luminaire from the iline 6 family. Symmetrical, Wide lighting distribution, UGR <22. Light output of 4265.09lm with an efficacy of 123lm/W. Light source colour temperature 3000K and CRI 85. Complete with DALI control gear and self test 3hr emergency. Nominal dimensions L1984 x W76 x H76.5mm. Finished in Grey.

#### Lighting performance

| Output lumens:                | 4265.09 lm  |
|-------------------------------|-------------|
| Efficacy:                     | 123 lm/W    |
| Rated power:                  | 0 W 0       |
| Control gear:                 | DALI        |
| Dimming range:                | 1-100%      |
| DC Suitable:                  | Yes         |
| Colour temperature:           | 3000 K      |
| MacAdams                      | < 3         |
| CRI:                          | 85          |
| Radiation pattern:            | Symmetrical |
| Beam angle:                   | Wide        |
| Unified glare rating (U.G.R): | <22         |
|                               |             |