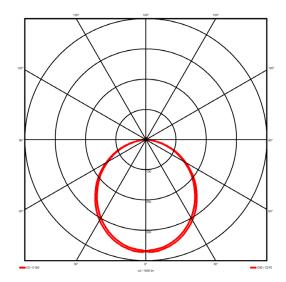

### Lighting performance

| Output lumens:                | 4265.09 lm  |
|-------------------------------|-------------|
| Efficacy:                     | 123 lm/W    |
| Rated power:                  | 0 W 0       |
| Control gear:                 | DALI        |
| Dimming range:                | 1-100%      |
| DC Suitable:                  | Yes         |
| Colour temperature:           | 3000 K      |
| MacAdams                      | < 3         |
| CRI:                          | 85          |
| Radiation pattern:            | Symmetrical |
| Beam angle:                   | Wide        |
| Unified glare rating (U.G.R): | <22         |
|                               |             |