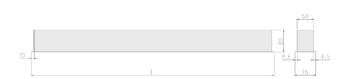

#### Physical details

| Finish:    | Grey    |
|------------|---------|
| Length:    | 1984 mm |
| Width:     | 76 mm   |
| Height:    | 76.5 mm |
| IP Rating: | IP20    |
|            |         |

**RIDI** GROUP UK