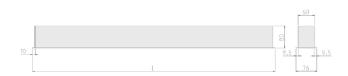

## Physical details

 Finish:
 Grey

 Length:
 1984 mm

 Width:
 76 mm

 Height:
 76.5 mm

 IP Rating:
 IP20