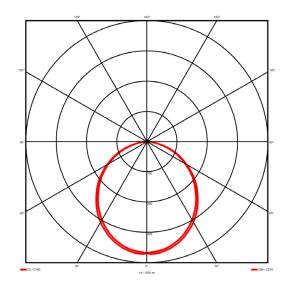

## Lighting performance

Output lumens: 4265.09 lm 123 lm/W Efficacy: Rated power: 0 W Control gear: DALI Dimming range: 1-100% DC Suitable: Yes 3000 K Colour temperature: MacAdams < 3 CRI: 85 Radiation pattern: Symmetrical

Radiation pattern: Symmetrics
Beam angle: Wide
Unified glare rating (U.G.R): <22