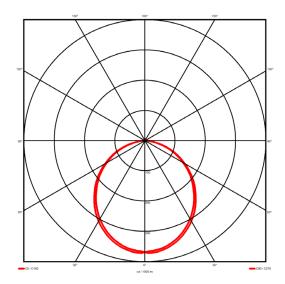

#### Lighting performance

|                               | 1015 001    |
|-------------------------------|-------------|
| Output lumens:                | 4265.09 lm  |
| Efficacy:                     | 123 lm/W    |
| Rated power:                  | 0 W 0       |
| Control gear:                 | DALI        |
| Dimming range:                | 1-100%      |
| DC Suitable:                  | Yes         |
| Colour temperature:           | 3000 K      |
| MacAdams                      | < 3         |
| CRI:                          | 85          |
| Radiation pattern:            | Symmetrical |
| Beam angle:                   | Wide        |
| Unified glare rating (U.G.R): | <22         |
|                               |             |