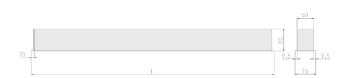

#### Specification text

Recessed luminaire from the iline 6 family. Symmetrical, Wide lighting distribution, UGR <22. Light output of 4265.09lm with an efficacy of 123lm/W. Light source colour temperature 3000K and CRI 85. Complete with DALI control gear. Nominal dimensions L1984 x W76 x H76.5mm. Finished in Grey.

#### Physical details

| Finish:    | Grey    |
|------------|---------|
| Length:    | 1984 mm |
| Width:     | 76 mm   |
| Height:    | 76.5 mm |
| IP Rating: | IP20    |
|            |         |