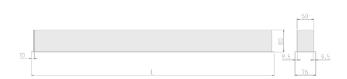

#### Specification text

Recessed luminaire from the iline 6 family. Symmetrical, Wide lighting distribution, UGR <22. Light output of 4265.09Im with an efficacy of 123Im/W. Light source colour temperature 3000K and CRI 85. Complete with DALI control gear and self test 3hr emergency. Nominal dimensions L1984 x W76 x H76.5mm. Finished in Black.

#### Physical details

| Finish:    | Black   |
|------------|---------|
| Length:    | 1984 mm |
| Width:     | 76 mm   |
| Height:    | 76.5 mm |
| IP Rating: | IP20    |
|            |         |

lightworks