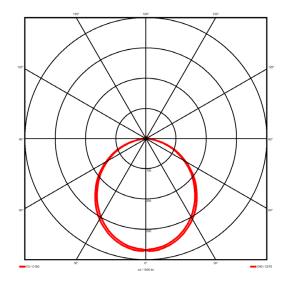

### Lighting performance

| Output lumens:                | 4265.09 lm  |
|-------------------------------|-------------|
| Efficacy:                     | 123 lm/W    |
| Rated power:                  | 0 W 0       |
| Control gear:                 | DALI        |
| Dimming range:                | 1-100%      |
| DC Suitable:                  | Yes         |
| Colour temperature:           | 3000 K      |
| MacAdams                      | < 3         |
| CRI:                          | 85          |
| Radiation pattern:            | Symmetrical |
| Beam angle:                   | Wide        |
| Unified glare rating (U.G.R): | <22         |