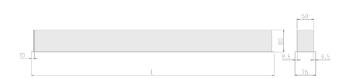

#### Physical details

| Finish:    | Black   |
|------------|---------|
| Length:    | 1984 mm |
| Width:     | 76 mm   |
| Height:    | 76.5 mm |
| IP Rating: | IP20    |
|            |         |

The details provided in this data sheet were prepared with due care but are still subject to error. We retain the right to make formal, technical and pricing changes. © 22/01/25 RIDI Lighting Ltd, Units 8 & 9 The Marshgate Centre, Harlow Business Park, Parkway, Harlow, Essex, CM19 5QP.