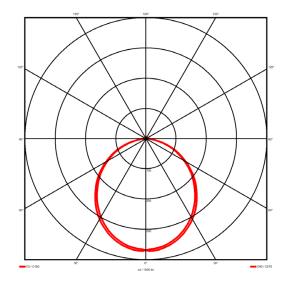

### Lighting performance

| Output lumens:                | 4265.09 lm  |
|-------------------------------|-------------|
| Efficacy:                     | 123 lm/W    |
| Rated power:                  | 0 W         |
| Control gear:                 | DALI        |
| Dimming range:                | 1-100%      |
| DC Suitable:                  | Yes         |
| Colour temperature:           | 3000 K      |
| MacAdams                      | < 3         |
| CRI:                          | 85          |
| Radiation pattern:            | Symmetrical |
| Beam angle:                   | Wide        |
| Unified glare rating (U.G.R): | <22         |
|                               |             |