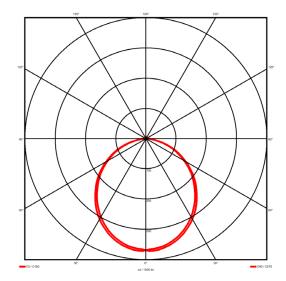

### Lighting performance

| Output lumens:                | 4265.09 lm  |
|-------------------------------|-------------|
| Efficacy:                     | 123 lm/W    |
| Rated power:                  | 0 W         |
| Control gear:                 | DALI        |
| Dimming range:                | 1-100%      |
| DC Suitable:                  | Yes         |
| Colour temperature:           | 3000 K      |
| MacAdams                      | < 3         |
| CRI:                          | 85          |
| Radiation pattern:            | Symmetrical |
| Beam angle:                   | Wide        |
| Unified glare rating (U.G.R): | <22         |
|                               |             |