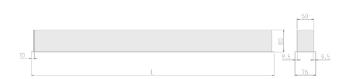

#### Specification text

Recessed luminaire from the iline 6 family. Symmetrical, Wide lighting distribution, UGR <22. Light output of 4265.09Im with an efficacy of 123Im/W. Light source colour temperature 3000K and CRI 85. Complete with DALI control gear and manual test 3hr emergency. Nominal dimensions L1984 x W76 x H76.5mm. Finished in Black.

#### Physical details

| Finish:    | Black   |
|------------|---------|
| Length:    | 1984 mm |
| Width:     | 76 mm   |
| Height:    | 76.5 mm |
| IP Rating: | IP20    |
|            |         |

lightworks