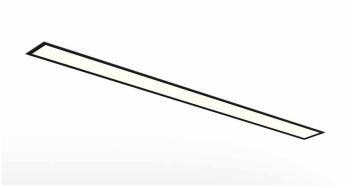

## Specification text

Recessed luminaire from the iline 6 family. Symmetrical, Wide lighting distribution, UGR <22. Light output of 4265.09lm with an efficacy of 123lm/W. Light source colour temperature 3000K and CRI 85. Complete with DALI control gear. Nominal dimensions L1984 x W76 x H76.5mm. Finished in Black.

## Physical details

Finish: Black
Length: 1984 mm
Width: 76 mm
Height: 76.5 mm
IP Rating: IP20