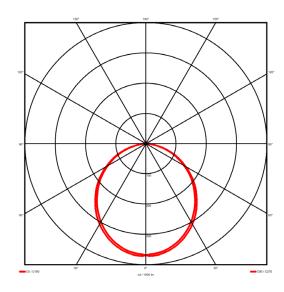

## Lighting performance

Output lumens: 4265.09 lm 123 lm/W Efficacy: Rated power: 0 W Control gear: DALI Dimming range: 1-100% DC Suitable: Yes 3000 K Colour temperature: MacAdams < 3 CRI: 85 Radiation pattern: Symmetrical

Beam angle: Wide Unified glare rating (U.G.R): <22