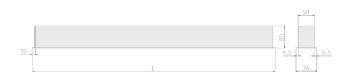

## Specification text

Recessed luminaire from the iline 6 family. Symmetrical, Wide lighting distribution, UGR <22. Light output of 4265.09lm with an efficacy of 123lm/W. Light source colour temperature 3000K and CRI 85. Complete with DALI control gear. Nominal dimensions L1984 x W76 x H76.5mm. Finished in Black.

## Physical details

Finish: Black
Length: 1984 mm
Width: 76 mm
Height: 76.5 mm
IP Rating: IP20