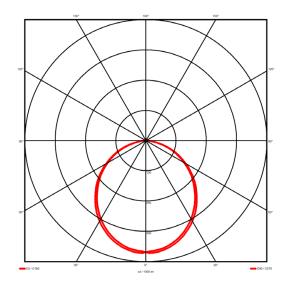

## Lighting performance

Output lumens: 4265.09 lm 123 lm/W Efficacy: Rated power: 0 W Control gear: DALI Dimming range: 1-100% DC Suitable: Yes 3000 K Colour temperature: MacAdams < 3 CRI: 85 Radiation pattern: Symmetrical

Beam angle: Wide
Unified glare rating (U.G.R): <22