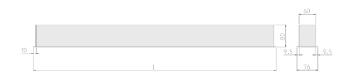

## Specification text

Recessed luminaire from the iline 6 family. Symmetrical, Wide lighting distribution, UGR <22. Light output of 4265.09lm with an efficacy of 123lm/W. Light source colour temperature 3000K and CRI 85. Complete with DALI control gear and DALI test 3hr emergency. Nominal dimensions L1984 x W76 x H76.5mm. Finished in White.

## Physical details

Unified glare rating (U.G.R):

Finish: White
Length: 1984 mm
Width: 76 mm
Height: 76.5 mm
IP Rating: IP20

<22