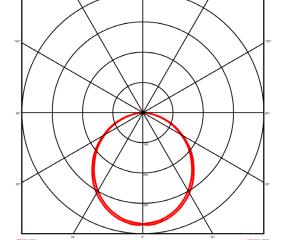

## Specification text

Recessed luminaire from the iline 6 family. Symmetrical, Wide lighting distribution, UGR <22. Light output of 4265.09lm with an efficacy of 123lm/W. Light source colour temperature 3000K and CRI 85. Complete with DALI control gear and DALI test 3hr emergency. Nominal dimensions L1984 x W76 x H76.5mm. Finished in White.

## Lighting performance

Output lumens: 4265.09 lm 123 lm/W Efficacy: Rated power: 0 W Control gear: DALI Dimming range: 1-100% DC Suitable: Yes 3000 K Colour temperature: MacAdams < 3 CRI: 85 Radiation pattern: Symmetrical Beam angle: Wide