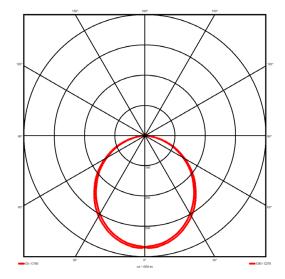

## Lighting performance

| Output lumens:                | 4265.09 lm  |
|-------------------------------|-------------|
| Efficacy:                     | 123 lm/W    |
| Rated power:                  | 0 W         |
| Control gear:                 | DALI        |
| Dimming range:                | 1-100%      |
| DC Suitable:                  | Yes         |
| Colour temperature:           | 3000 K      |
| MacAdams                      | < 3         |
| CRI:                          | 85          |
| Radiation pattern:            | Symmetrical |
| Beam angle:                   | Wide        |
| Unified glare rating (U.G.R): | <22         |
|                               |             |