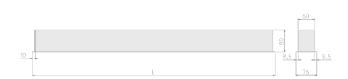

#### Specification text

Recessed luminaire from the iline 6 family. Symmetrical, Wide lighting distribution, UGR <22. Light output of 4265.09Im with an efficacy of 123Im/W. Light source colour temperature 3000K and CRI 85. Complete with DALI control gear and manual test 3hr emergency. Nominal dimensions L1984 x W76 x H76.5mm. Finished in White.

#### Physical details

| Finish:    | White   |
|------------|---------|
| Length:    | 1984 mm |
| Width:     | 76 mm   |
| Height:    | 76.5 mm |
| IP Rating: | IP20    |
|            |         |