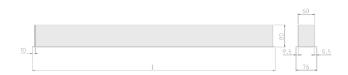

## Physical details

Finish: White
Length: 1984 mm
Width: 76 mm
Height: 76.5 mm
IP Rating: IP20