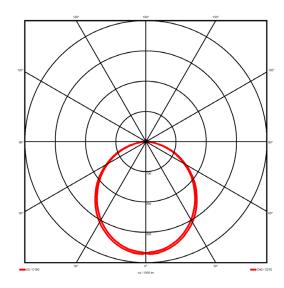

## Lighting performance

Output lumens: 4265.09 lm 123 lm/W Efficacy: Rated power: 0 W Control gear: DALI Dimming range: 1-100% DC Suitable: Yes 3000 K Colour temperature: MacAdams < 3 CRI: 85 Radiation pattern: Symmetrical

Beam angle: Wide
Unified glare rating (U.G.R): <22