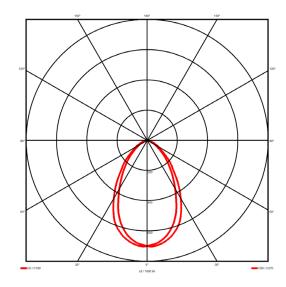

## Lighting performance

Output lumens: 4052 lm 117 lm/W Efficacy: Rated power: 0 W Control gear: DALI Dimming range: 1-100% DC Suitable: Yes 4000 K Colour temperature: MacAdams < 3 CRI: 85 Radiation pattern: Symmetrical

Beam angle: Wide
Unified glare rating (U.G.R): <19