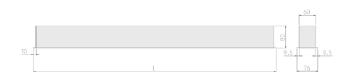

## Specification text

Recessed luminaire from the iline 6 family. Symmetrical, Wide lighting distribution, UGR <19. Light output of 4052lm with an efficacy of 117lm/W. Light source colour temperature 4000K and CRI 85. Complete with DALI control gear and manual test 3hr emergency. Nominal dimensions L1984 x W76 x H76.5mm. Finished in Grey.

## Physical details

 Finish:
 Grey

 Length:
 1984 mm

 Width:
 76 mm

 Height:
 76.5 mm

 IP Rating:
 IP20