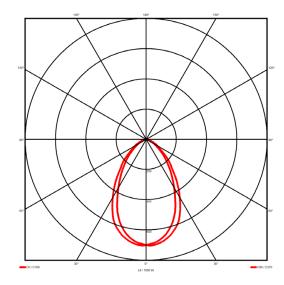

## Lighting performance

Output lumens: 4052 lm 117 lm/W Efficacy: Rated power: 0 W Control gear: DALI Dimming range: 1-100% DC Suitable: Yes 4000 K Colour temperature: MacAdams < 3 CRI: 85 Radiation pattern: Symmetrical

Radiation pattern: Symmetric
Beam angle: Wide
Unified glare rating (U.G.R): <19