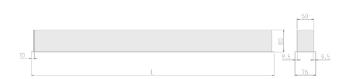

#### Physical details

| Finish:    | Grey    |
|------------|---------|
| Length:    | 1984 mm |
| Width:     | 76 mm   |
| Height:    | 76.5 mm |
| IP Rating: | IP20    |
|            |         |