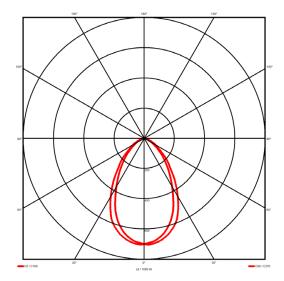

### Lighting performance

| Output lumens:                | 4052 lm     |
|-------------------------------|-------------|
| Efficacy:                     | 117 lm/W    |
| Rated power:                  | 0 W         |
| Control gear:                 | DALI        |
| Dimming range:                | 1-100%      |
| DC Suitable:                  | Yes         |
| Colour temperature:           | 4000 K      |
| MacAdams                      | < 3         |
| CRI:                          | 85          |
| Radiation pattern:            | Symmetrical |
| Beam angle:                   | Wide        |
| Unified glare rating (U.G.R): | <19         |
|                               |             |