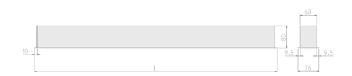

## Physical details

Finish: Black
Length: 1984 mm
Width: 76 mm
Height: 76.5 mm
IP Rating: IP20