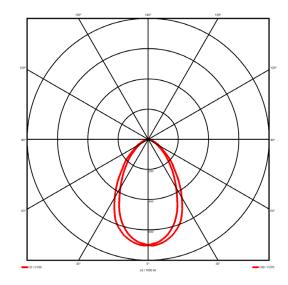

## Lighting performance

Output lumens: 4052 lm 117 lm/W Efficacy: Rated power: 0 W Control gear: DALI Dimming range: 1-100% DC Suitable: Yes 4000 K Colour temperature: MacAdams < 3 CRI: 85 Radiation pattern: Symmetrical

Radiation pattern: Symmetric
Beam angle: Wide
Unified glare rating (U.G.R): <19