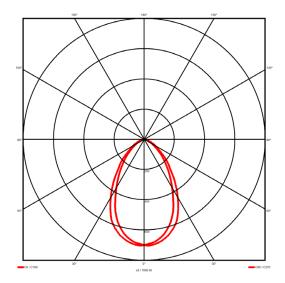

### Lighting performance

| Output lumens:                | 4052 lm     |
|-------------------------------|-------------|
| Efficacy:                     | 117 lm/W    |
| Rated power:                  | 0 W         |
| Control gear:                 | DALI        |
| Dimming range:                | 1-100%      |
| DC Suitable:                  | Yes         |
| Colour temperature:           | 4000 K      |
| MacAdams                      | < 3         |
| CRI:                          | 85          |
| Radiation pattern:            | Symmetrical |
| Beam angle:                   | Wide        |
| Unified glare rating (U.G.R): | <19         |
|                               |             |