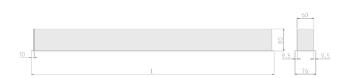

#### Physical details

| Finish:    | Black   |
|------------|---------|
| Length:    | 1984 mm |
| Width:     | 76 mm   |
| Height:    | 76.5 mm |
| IP Rating: | IP20    |
|            |         |

lightworks