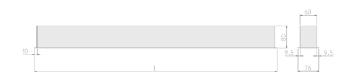

## Specification text

Recessed luminaire from the iline 6 family. Symmetrical, Wide lighting distribution, UGR <19. Light output of 4052lm with an efficacy of 117lm/W. Light source colour temperature 4000K and CRI 85. Complete with DALI control gear and  $\,$ manual test 3hr emergency. Nominal dimensions L1984 x W76 x H76.5mm. Finished in Black.

## **Physical details**

Black Finish: 1984 mm Length: Width: 76 mm Height: 76.5 mm IP Rating: IP20