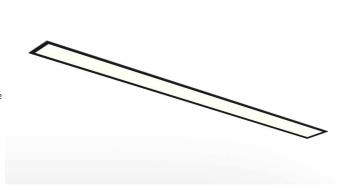

## Specification text

Recessed luminaire from the iline 6 family. Symmetrical, Wide lighting distribution, UGR <19. Light output of 4052lm with an efficacy of 117lm/W. Light source colour temperature 4000K and CRI 85. Complete with DALI control gear and  $\,$ manual test 3hr emergency. Nominal dimensions L1984 x W76 x H76.5mm. Finished in Black.

## Lighting performance

Output lumens: 4052 lm 117 lm/W Efficacy: Rated power: 0 W Control gear: DALI Dimming range: 1-100% DC Suitable: Yes 4000 K Colour temperature: MacAdams < 3 CRI: 85 Radiation pattern: Symmetrical

Beam angle: Wide Unified glare rating (U.G.R): <19