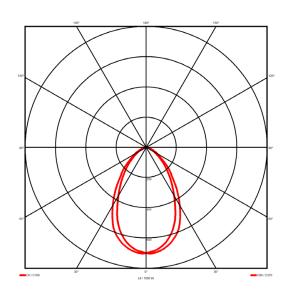

## Lighting performance

Output lumens: 4052 lm 117 lm/W Efficacy: Rated power: 0 W Control gear: DALI Dimming range: 1-100% DC Suitable: Yes 4000 K Colour temperature: MacAdams < 3 CRI: 85 Radiation pattern: Symmetrical

Beam angle: Wide Unified glare rating (U.G.R): <19