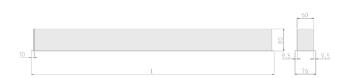

#### Specification text

Recessed luminaire from the iline 6 family. Symmetrical, Wide lighting distribution, UGR <19. Light output of 4052lm with an efficacy of 117lm/W. Light source colour temperature 4000K and CRI 85. Complete with DALI control gear. Nominal dimensions L1984 x W76 x H76.5mm. Finished in Black.

#### Physical details

| Finish:    | Black   |
|------------|---------|
| Length:    | 1984 mm |
| Width:     | 76 mm   |
| Height:    | 76.5 mm |
| IP Rating: | IP20    |
|            |         |