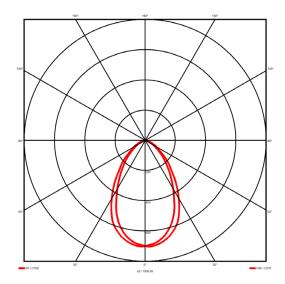

#### Lighting performance

| Output lumens:                | 4052 lm     |
|-------------------------------|-------------|
| Efficacy:                     | 117 lm/W    |
| Rated power:                  | 0 W         |
| Control gear:                 | DALI        |
| Dimming range:                | 1-100%      |
| DC Suitable:                  | Yes         |
| Colour temperature:           | 4000 K      |
| MacAdams                      | < 3         |
| CRI:                          | 85          |
| Radiation pattern:            | Symmetrical |
| Beam angle:                   | Wide        |
| Unified glare rating (U.G.R): | <19         |
|                               |             |