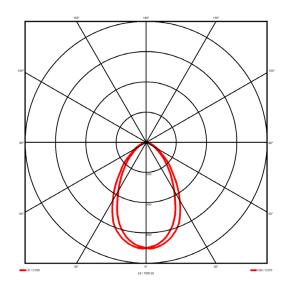

## Lighting performance

Output lumens: 4052 lm 117 lm/W Efficacy: Rated power: 0 W Control gear: DALI Dimming range: 1-100% DC Suitable: Yes 4000 K Colour temperature: MacAdams < 3 CRI: 85 Radiation pattern: Symmetrical

Beam angle: Wide Unified glare rating (U.G.R): <19