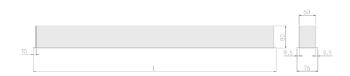

## **Physical details**

White Finish: 1984 mm Length: Width: 76 mm Height: 76.5 mm IP Rating: IP20