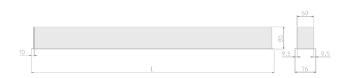

## Physical details

Unified glare rating (U.G.R):

Finish: White
Length: 1984 mm
Width: 76 mm
Height: 76.5 mm
IP Rating: IP20

<19