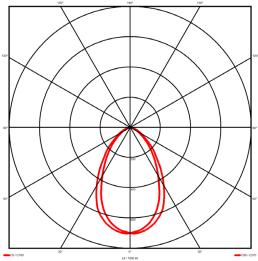

## Lighting performance

Output lumens: 4052 lm 117 lm/W Efficacy: Rated power: 0 W Control gear: DALI Dimming range: 1-100% DC Suitable: Yes 4000 K Colour temperature: MacAdams < 3 CRI: 85 Radiation pattern: Symmetrical Beam angle: Wide

D K

metrical