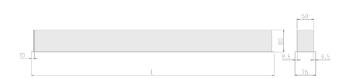

#### Specification text

Recessed luminaire from the iline 6 family. Symmetrical, Wide lighting distribution, UGR <19. Light output of 4052lm with an efficacy of 117lm/W. Light source colour temperature 4000K and CRI 85. Complete with DALI control gear. Nominal dimensions L1984 x W76 x H76.5mm. Finished in White.

#### Physical details

| Finish:    | White   |
|------------|---------|
| Length:    | 1984 mm |
| Width:     | 76 mm   |
| Height:    | 76.5 mm |
| IP Rating: | IP20    |
|            |         |