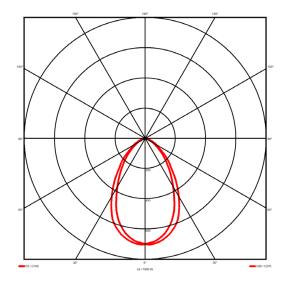

#### Specification text

Recessed luminaire from the iline 6 family. Symmetrical, Wide lighting distribution, UGR <19. Light output of 4052lm with an efficacy of 117lm/W. Light source colour temperature 4000K and CRI 85. Complete with DALI control gear. Nominal dimensions L1984 x W76 x H76.5mm. Finished in White.

#### Lighting performance

| 052 lm     |
|------------|
| 7 lm/W     |
| W          |
| ALI        |
| 100%       |
| es         |
| 000 K      |
| 3          |
| 5          |
| /mmetrical |
| /ide       |
| 19         |
|            |