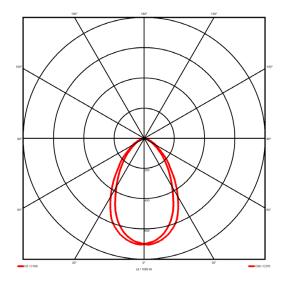

#### Lighting performance

| 3930.44 lm  |
|-------------|
| 114 lm/W    |
| 0 W         |
| DALI        |
| 1-100%      |
| Yes         |
| 3000 K      |
| < 3         |
| 85          |
| Symmetrical |
| Wide        |
| <19         |
|             |