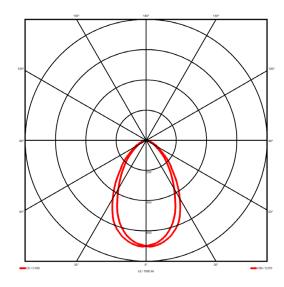

## Lighting performance

Output lumens: 3930.44 lm 114 lm/W Efficacy: Rated power: 0 W Control gear: DALI Dimming range: 1-100% DC Suitable: Yes 3000 K Colour temperature: MacAdams < 3 CRI: 85 Radiation pattern: Symmetrical

Radiation pattern: Symmetrica Beam angle: Wide Unified glare rating (U.G.R): <19