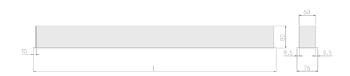

## Physical details

 Finish:
 Grey

 Length:
 1984 mm

 Width:
 76 mm

 Height:
 76.5 mm

 IP Rating:
 IP20