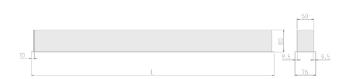

#### Specification text

Recessed luminaire from the iline 6 family. Symmetrical, Wide lighting distribution, UGR <19. Light output of 3930.44lm with an efficacy of 114lm/W. Light source colour temperature 3000K and CRI 85. Complete with DALI control gear and manual test 3hr emergency. Nominal dimensions L1984 x W76 x H76.5mm. Finished in Grey.

#### Physical details

| Finish:    | Grey    |
|------------|---------|
| Length:    | 1984 mm |
| Width:     | 76 mm   |
| Height:    | 76.5 mm |
| IP Rating: | IP20    |
|            |         |