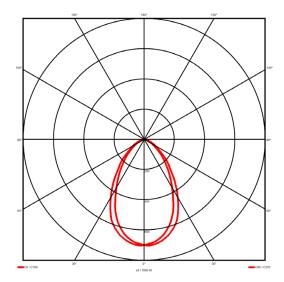

#### Specification text

Recessed luminaire from the iline 6 family. Symmetrical, Wide lighting distribution, UGR <19. Light output of 3930.44lm with an efficacy of 114lm/W. Light source colour temperature 3000K and CRI 85. Complete with DALI control gear and manual test 3hr emergency. Nominal dimensions L1984 x W76 x H76.5mm. Finished in Grey.

#### Lighting performance

| Output lumens:                | 3930.44 lm  |
|-------------------------------|-------------|
| Efficacy:                     | 114 lm/W    |
| Rated power:                  | 0 W         |
| Control gear:                 | DALI        |
| Dimming range:                | 1-100%      |
| DC Suitable:                  | Yes         |
| Colour temperature:           | 3000 K      |
| MacAdams                      | < 3         |
| CRI:                          | 85          |
| Radiation pattern:            | Symmetrical |
| Beam angle:                   | Wide        |
| Unified glare rating (U.G.R): | <19         |
|                               |             |