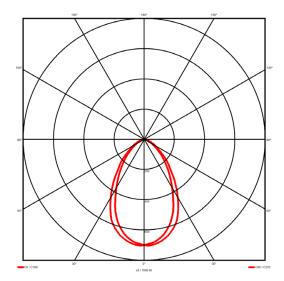

#### Lighting performance

| Output lumens:                | 3930.44 lm  |
|-------------------------------|-------------|
| Efficacy:                     | 114 lm/W    |
| Rated power:                  | 0 W         |
| Control gear:                 | DALI        |
| Dimming range:                | 1-100%      |
| DC Suitable:                  | Yes         |
| Colour temperature:           | 3000 K      |
| MacAdams                      | < 3         |
| CRI:                          | 85          |
| Radiation pattern:            | Symmetrical |
| Beam angle:                   | Wide        |
| Unified glare rating (U.G.R): | <19         |