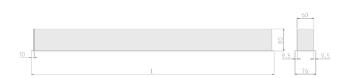

#### Physical details

| Finish:    | Grey    |
|------------|---------|
| Length:    | 1984 mm |
| Width:     | 76 mm   |
| Height:    | 76.5 mm |
| IP Rating: | IP20    |
|            |         |