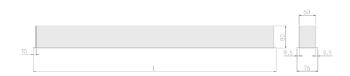

## **Physical details**

Finish: Black
Length: 1984 mm
Width: 76 mm
Height: 76.5 mm
IP Rating: IP20