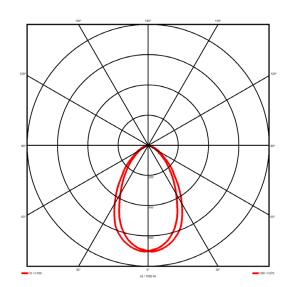

## Lighting performance

Output lumens: 3930.44 lm 114 lm/W Efficacy: Rated power: 0 W Control gear: DALI Dimming range: 1-100% DC Suitable: Yes 3000 K Colour temperature: MacAdams < 3 CRI: 85 Radiation pattern: Symmetrical

Radiation pattern: Symmetri Beam angle: Wide Unified glare rating (U.G.R): <19