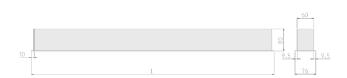

#### Specification text

Recessed luminaire from the iline 6 family. Symmetrical, Wide lighting distribution, UGR <19. Light output of 3930.44lm with an efficacy of 114lm/W. Light source colour temperature 3000K and CRI 85. Complete with DALI control gear and DALI test 3hr emergency. Nominal dimensions L1984 x W76 x H76.5mm. Finished in Black.

#### Physical details

| Finish:    | Black   |
|------------|---------|
| Length:    | 1984 mm |
| Width:     | 76 mm   |
| Height:    | 76.5 mm |
| IP Rating: | IP20    |
|            |         |