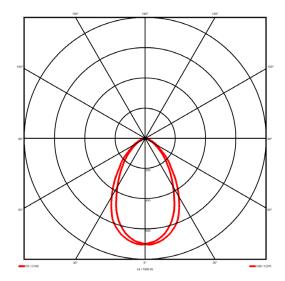

#### Lighting performance

| Output lumens:                | 3930.44 lm  |
|-------------------------------|-------------|
| Efficacy:                     | 114 lm/W    |
| Rated power:                  | 0 W         |
| Control gear:                 | DALI        |
| Dimming range:                | 1-100%      |
| DC Suitable:                  | Yes         |
| Colour temperature:           | 3000 K      |
| MacAdams                      | < 3         |
| CRI:                          | 85          |
| Radiation pattern:            | Symmetrical |
| Beam angle:                   | Wide        |
| Unified glare rating (U.G.R): | <19         |