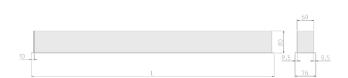

## Specification text

Recessed luminaire from the iline 6 family. Symmetrical, Wide lighting distribution, UGR <19. Light output of 3930.44lm with an efficacy of 114lm/W. Light source colour temperature 3000K and CRI 85. Complete with DALI control gear and manual test 3hr emergency. Nominal dimensions L1984 x W76 x H76.5mm. Finished in Black.

## Physical details

Finish: Black
Length: 1984 mm
Width: 76 mm
Height: 76.5 mm
IP Rating: IP20