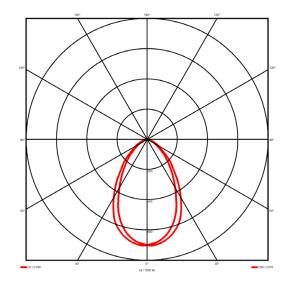

## Specification text

Recessed luminaire from the iline 6 family. Symmetrical, Wide lighting distribution, UGR <19. Light output of 3930.44lm with an efficacy of 114lm/W. Light source colour temperature 3000K and CRI 85. Complete with DALI control gear and manual test 3hr emergency. Nominal dimensions L1984 x W76 x H76.5mm. Finished in Black.

## Lighting performance

Output lumens: 3930.44 lm 114 lm/W Efficacy: Rated power: 0 W Control gear: DALI Dimming range: 1-100% DC Suitable: Yes 3000 K Colour temperature: MacAdams < 3 CRI: 85 Radiation pattern: Symmetrical

Radiation pattern: Symmetric
Beam angle: Wide
Unified glare rating (U.G.R): <19