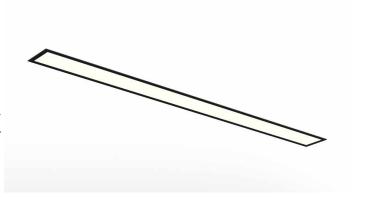

## Luminaire type

Product reference: IL6-R-1984-830M-DAD-MP-FBE

Article Number: 97-IL600521E

Product type: Recessed

Mounting type: Recessed

Applications: Office, General and Retail

## Specification text

Recessed luminaire from the iline 6 family. Symmetrical, Wide lighting distribution, UGR <19. Light output of 3930.44lm with an efficacy of 114lm/W. Light source colour temperature 3000K and CRI 85. Complete with DALI control gear and manual test 3hr emergency. Nominal dimensions L1984 x W76 x H76.5mm. Finished in Black.

## Physical details

Finish: Black
Length: 1984 mm
Width: 76 mm
Height: 76.5 mm
IP Rating: IP20