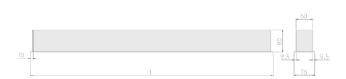

#### Physical details

| Finish:    | Black   |
|------------|---------|
| Length:    | 1984 mm |
| Width:     | 76 mm   |
| Height:    | 76.5 mm |
| IP Rating: | IP20    |
|            |         |