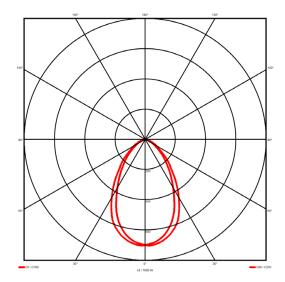

#### Lighting performance

| Output lumens:                | 3930.44 lm  |
|-------------------------------|-------------|
| Efficacy:                     | 114 lm/W    |
| Rated power:                  | 0 W         |
| Control gear:                 | DALI        |
| Dimming range:                | 1-100%      |
| DC Suitable:                  | Yes         |
| Colour temperature:           | 3000 K      |
| MacAdams                      | < 3         |
| CRI:                          | 85          |
| Radiation pattern:            | Symmetrical |
| Beam angle:                   | Wide        |
| Unified glare rating (U.G.R): | <19         |