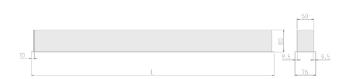

#### Physical details

| Finish:    | White   |
|------------|---------|
| Length:    | 1984 mm |
| Width:     | 76 mm   |
| Height:    | 76.5 mm |
| IP Rating: | IP20    |
|            |         |