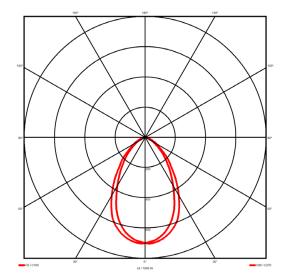

### Lighting performance

| Output lumens:                | 3930.44 lm  |
|-------------------------------|-------------|
| Efficacy:                     | 114 lm/W    |
| Rated power:                  | 0 W         |
| Control gear:                 | DALI        |
| Dimming range:                | 1-100%      |
| DC Suitable:                  | Yes         |
| Colour temperature:           | 3000 K      |
| MacAdams                      | < 3         |
| CRI:                          | 85          |
| Radiation pattern:            | Symmetrical |
| Beam angle:                   | Wide        |
| Unified glare rating (U.G.R): | <19         |