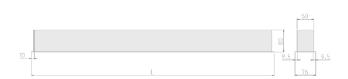

#### Specification text

Recessed luminaire from the iline 6 family. Symmetrical, Wide lighting distribution, UGR <19. Light output of 3930.44lm with an efficacy of 114lm/W. Light source colour temperature 3000K and CRI 85. Complete with DALI control gear and DALI test 3hr emergency. Nominal dimensions L1984 x W76 x H76.5mm. Finished in White.

#### Physical details

| Finish:    | White   |
|------------|---------|
| Length:    | 1984 mm |
| Width:     | 76 mm   |
| Height:    | 76.5 mm |
| IP Rating: | IP20    |
|            |         |