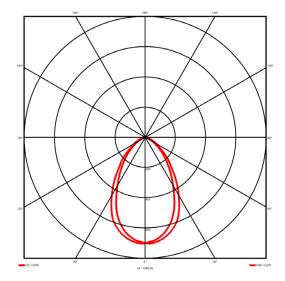

#### Specification text

Recessed luminaire from the iline 6 family. Symmetrical, Wide lighting distribution, UGR <19. Light output of 3930.44lm with an efficacy of 114lm/W. Light source colour temperature 3000K and CRI 85. Complete with DALI control gear and DALI test 3hr emergency. Nominal dimensions L1984 x W76 x H76.5mm. Finished in White.

### Lighting performance

| Output lumens:                | 3930.44 lm  |
|-------------------------------|-------------|
| Efficacy:                     | 114 lm/W    |
| Rated power:                  | 0 W 0       |
| Control gear:                 | DALI        |
| Dimming range:                | 1-100%      |
| DC Suitable:                  | Yes         |
| Colour temperature:           | 3000 K      |
| MacAdams                      | < 3         |
| CRI:                          | 85          |
| Radiation pattern:            | Symmetrical |
| Beam angle:                   | Wide        |
| Unified glare rating (U.G.R): | <19         |