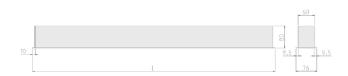

## Physical details

Finish: White
Length: 1984 mm
Width: 76 mm
Height: 76.5 mm
IP Rating: IP20