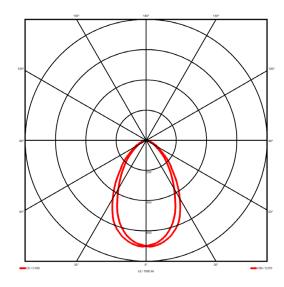

## Lighting performance

Output lumens: 3930.44 lm 114 lm/W Efficacy: Rated power: 0 W Control gear: DALI Dimming range: 1-100% DC Suitable: Yes 3000 K Colour temperature: MacAdams < 3 CRI: 85 Radiation pattern: Symmetrical

Radiation pattern: Symmetric:
Beam angle: Wide
Unified glare rating (U.G.R): <19