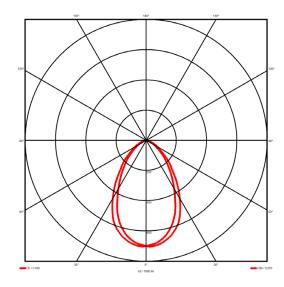

## Lighting performance

Output lumens: 3930.44 lm 114 lm/W Efficacy: Rated power: 0 W Control gear: DALI Dimming range: 1-100% DC Suitable: Yes 3000 K Colour temperature: MacAdams < 3 CRI: 85 Radiation pattern: Symmetrical

Beam angle: Wide Unified glare rating (U.G.R): <19