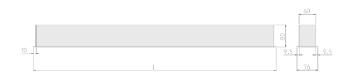

## **Physical details**

White Finish: 1984 mm Length: Width: 76 mm Height: 76.5 mm IP Rating: IP20