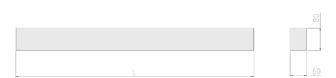

#### Specification text

Surface Mount luminaire from the iline 6 family. Symmetrical, Wide lighting distribution, UGR <19. Light output of 3930.44lm with an efficacy of 114lm/W. Light source colour temperature 3000K and CRI 85. Complete with DALI control gear. Nominal dimensions L1968 x W60 x H80mm. Finished in Grey.

#### Physical details

| Finish:    | Grey    |
|------------|---------|
| Length:    | 1968 mm |
| Width:     | 60 mm   |
| Height:    | 80 mm   |
| IP Rating: | IP20    |
|            |         |