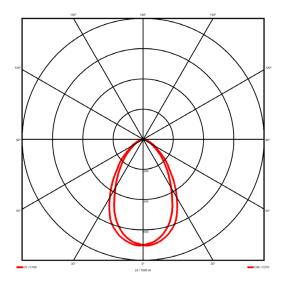

#### Specification text

Surface Mount luminaire from the iline 6 family. Symmetrical, Wide lighting distribution, UGR <19. Light output of 3930.44lm with an efficacy of 114lm/W. Light source colour temperature 3000K and CRI 85. Complete with DALI control gear. Nominal dimensions L1968 x W60 x H80mm. Finished in Grey.

#### Lighting performance

| 3930.44 lm  |
|-------------|
| 114 lm/W    |
| 30.6 W      |
| DALI        |
| 1-100%      |
| Yes         |
| 3000 K      |
| < 3         |
| 85          |
| Symmetrical |
| Wide        |
| <19         |
|             |