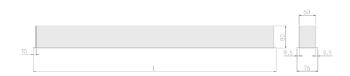

## Physical details

 Finish:
 Grey

 Length:
 1494 mm

 Width:
 76 mm

 Height:
 76.5 mm

 IP Rating:
 IP20