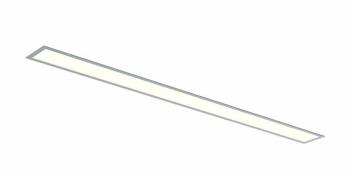

## Specification text

Recessed luminaire from the iline 6 family. Symmetrical, Wide lighting distribution, UGR <22. Light output of 3298lm with an efficacy of 127lm/W. Light source colour temperature 4000K and CRI 85. Complete with DALI control gear and self test 3hr emergency. Nominal dimensions L1494 x W76 x H76.5mm. Finished in Grey.

## Physical details

 Finish:
 Grey

 Length:
 1494 mm

 Width:
 76 mm

 Height:
 76.5 mm

 IP Rating:
 IP20