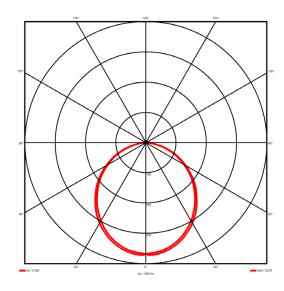

## Lighting performance

Output lumens: 3298 lm 127 lm/W Efficacy: Rated power: 0 W Control gear: DALI Dimming range: 1-100% DC Suitable: Yes 4000 K Colour temperature: MacAdams < 3 CRI: 85 Radiation pattern: Symmetrical

Beam angle: Wide
Unified glare rating (U.G.R): <22