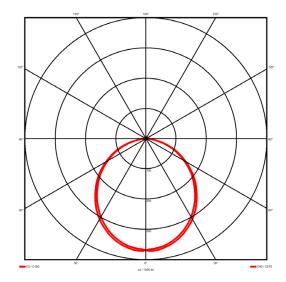

### Lighting performance

| 3298 lm     |
|-------------|
| 127 lm/W    |
| 0 W         |
| DALI        |
| 1-100%      |
| Yes         |
| 4000 K      |
| < 3         |
| 85          |
| Symmetrical |
| Wide        |
| <22         |
|             |