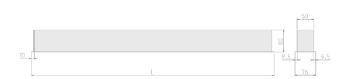

#### Specification text

Recessed luminaire from the iline 6 family. Symmetrical, Wide lighting distribution, UGR <22. Light output of 3298lm with an efficacy of 127lm/W. Light source colour temperature 4000K and CRI 85. Complete with DALI control gear and DALI test 3hr emergency. Nominal dimensions L1494 x W76 x H76.5mm. Finished in Grey.

#### Physical details

| Finish:    | Grey    |
|------------|---------|
| Length:    | 1494 mm |
| Width:     | 76 mm   |
| Height:    | 76.5 mm |
| IP Rating: | IP20    |
|            |         |

lightworks