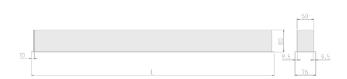

#### Specification text

Recessed luminaire from the iline 6 family. Symmetrical, Wide lighting distribution, UGR <22. Light output of 3298Im with an efficacy of 127Im/W. Light source colour temperature 4000K and CRI 85. Complete with DALI control gear and manual test 3hr emergency. Nominal dimensions L1494 x W76 x H76.5mm. Finished in Grey.

#### Physical details

| Finish:    | Grey    |
|------------|---------|
| Length:    | 1494 mm |
| Width:     | 76 mm   |
| Height:    | 76.5 mm |
| IP Rating: | IP20    |
|            |         |