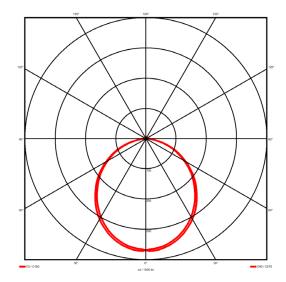

#### Specification text

Recessed luminaire from the iline 6 family. Symmetrical, Wide lighting distribution, UGR <22. Light output of 3298Im with an efficacy of 127Im/W. Light source colour temperature 4000K and CRI 85. Complete with DALI control gear and manual test 3hr emergency. Nominal dimensions L1494 x W76 x H76.5mm. Finished in Grey.

#### Lighting performance

| Output lumens:                | 3298 lm     |
|-------------------------------|-------------|
| Efficacy:                     | 127 lm/W    |
| Rated power:                  | 0 W 0       |
| Control gear:                 | DALI        |
| Dimming range:                | 1-100%      |
| DC Suitable:                  | Yes         |
| Colour temperature:           | 4000 K      |
| MacAdams                      | < 3         |
| CRI:                          | 85          |
| Radiation pattern:            | Symmetrical |
| Beam angle:                   | Wide        |
| Unified glare rating (U.G.R): | <22         |
|                               |             |