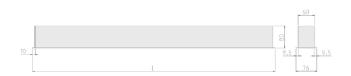

## Physical details

 Finish:
 Grey

 Length:
 1494 mm

 Width:
 76 mm

 Height:
 76.5 mm

 IP Rating:
 IP20