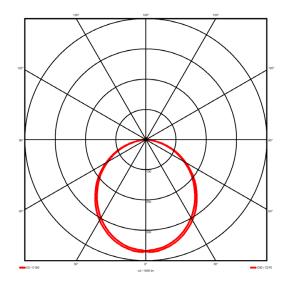

## Lighting performance

Output lumens: 3298 lm 127 lm/W Efficacy: Rated power: 0 W Control gear: DALI Dimming range: 1-100% DC Suitable: Yes 4000 K Colour temperature: MacAdams < 3 CRI: 85 Radiation pattern: Symmetrical

Beam angle: Wide
Unified glare rating (U.G.R): <22