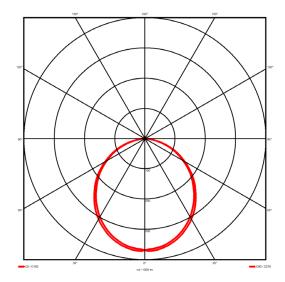

#### Lighting performance

| Output lumens:                | 3298 lm     |
|-------------------------------|-------------|
| Efficacy:                     | 127 lm/W    |
| Rated power:                  | 0 W         |
| Control gear:                 | DALI        |
| Dimming range:                | 1-100%      |
| DC Suitable:                  | Yes         |
| Colour temperature:           | 4000 K      |
| MacAdams                      | < 3         |
| CRI:                          | 85          |
| Radiation pattern:            | Symmetrical |
| Beam angle:                   | Wide        |
| Unified glare rating (U.G.R): | <22         |
|                               |             |